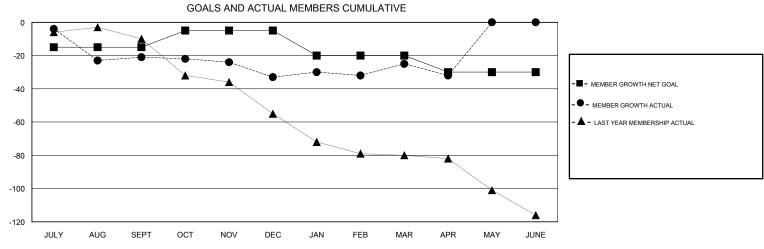

## District 9 MC

Results as of: 04/30/2019

| DROPPED CLUBS: 1  DROPPED MEMBERS |          | 24 CLUBS OF 45 ADDED 1 OR MORE<br>NEW MEMBERS | GENDER DISTRIBUTION           MALE         771 (77.02%)           FEMALE         230 (22.98%)           Women Percentage Fiscal Year Goal: 23% |     |
|-----------------------------------|----------|-----------------------------------------------|------------------------------------------------------------------------------------------------------------------------------------------------|-----|
| DECEASED                          | 15       | CLICK HERE FOR CUMULATIVE  MEMBERSHIP DATA    | TOTAL FAMILY UNIT MEMBERS                                                                                                                      | 231 |
| CLUB CANCELLED OTHER              | 15<br>67 |                                               | FAMILY MEMBERS PAYING HALF                                                                                                                     | 118 |
| TOTAL                             | 97       |                                               |                                                                                                                                                |     |