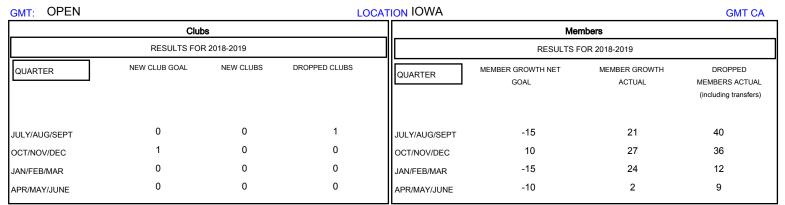

## District 9 MC

Results as of: 04/30/2019

| DROPPED CLUBS: 1  DROPPED MEMBERS |          | 24 CLUBS OF 45 ADDED 1 OR MORE<br>NEW MEMBERS | GENDER DISTRIBUTION           MALE         771 (77.02%)           FEMALE         230 (22.98%)           Women Percentage Fiscal Year Goal: 23% |     |
|-----------------------------------|----------|-----------------------------------------------|------------------------------------------------------------------------------------------------------------------------------------------------|-----|
| DECEASED                          | 15       | CLICK HERE FOR CUMULATIVE  MEMBERSHIP DATA    | TOTAL FAMILY UNIT MEMBERS                                                                                                                      | 231 |
| CLUB CANCELLED OTHER              | 15<br>67 |                                               | FAMILY MEMBERS PAYING HALF                                                                                                                     | 118 |
| TOTAL                             | 97       |                                               |                                                                                                                                                |     |